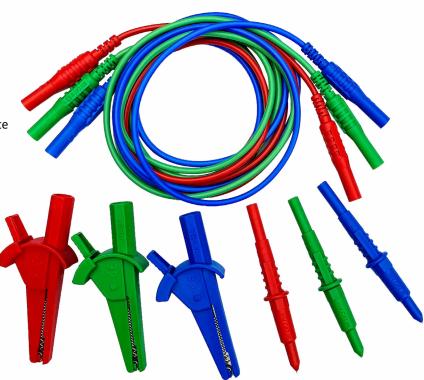

## LS3W9073 Universal Multifunction Tester Lead

The LS3W9037 test lead set is a 18th Edition 3 wire test lead set is supplied GS38 compliant probes and crocodile clips, suitable for most Multi Function installation testers, including Megger 1700 series, Megger X1, Fluke, Di-log, Martindale & Kewtech

## **Features**

- Double insulated 1000V rated test leads
- GS38 compliant probe tips
- Durable strong jaw crocodile clips for accurate continuity readings
- Interchangeable Croc clips and probes
- Lead length 1.4M

## **Specifications**

| Measurment        |                   |
|-------------------|-------------------|
| Colour            | Red, Blue & Green |
| Safety Rating     | CAT III 1000V     |
| Insulation        | Double            |
| Other Information |                   |
| Dimensions        | 1500mm Length     |
| Weight            | 195g              |