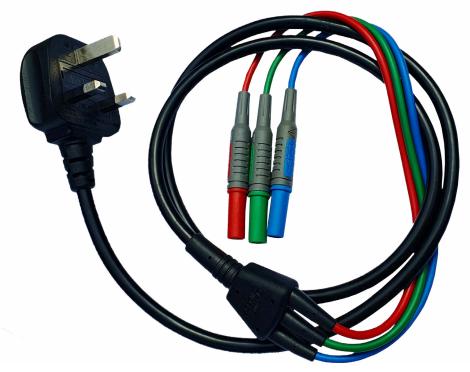

## ML9073 Universal Multifunction 13A Mains Lead

The ML9037 test lead set is a 18th Edition 13A to 3 wire test lead suitable for most Installation Multi Function testers, including; Megger 1700 series, Megger X1, Fluke 1600 Series, Di-LOG, Martindale & Kewtech.

## **Features**

- Double insulated Class 2
- 13A UK Mains to 3 x 4mm Plugs
- Durable design
- CAT III 300V Safety Rating
- 10A Fuse
- Lead length 1.3M

## **Specifications**

| Measurment        |                   |
|-------------------|-------------------|
| Colour            | Red, Blue & Green |
| Safety Rating     | CAT III- 300V     |
| Insulation        | Double            |
| Other Information |                   |
| Dimensions        | 1300mm Length     |
| Weight            | 220g              |