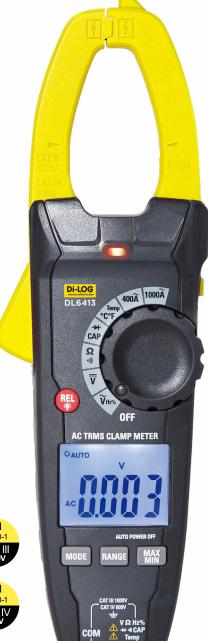

## DL6413 TRMS 1000A AC Clamp Meter

The DL6413 is a high-performance True RMS digital clamp meter designed for precise measurement of AC currents up to 1000A. It offers a comprehensive suite of features, including capacitance, temperature measurement, and an integrated LED torch. Its compact and ergonomic design makes it ideal for various electrical engineering applications.

## Key Features:

- High-Accuracy AC Current Measurement: Up to 1000A
- Capacitance Measurement: For precise component testing
- **Temperature Measurement:** With K-Type adaptor and thermocouple
- Built-in Ultra-Bright LED Torch: For improved visibility in low-light conditions
- 35mm Jaw Opening: For easy handling in confined spaces
- CAT IV 600V Safety Rating: Ensures reliable and safe operation
- Complete Protection: Across all measurement ranges

## **Specifications**

| Measurment          |                                       |
|---------------------|---------------------------------------|
| AC Voltage          | 0.001V - 1000V AC                     |
| DC Voltage          | 1mV - 1000DC                          |
| AC Current          | 0.1A - 1000A AC                       |
| Non-contact Voltage | 1000A AC                              |
| Resistance          | 0.1 Ω – 40 ΜΩ                         |
| Capacitance         | 0.01nF – 100mF                        |
| Frequency           | 9.999Hz – 99.99kHz                    |
| Temperature °C      | -20°C to 1000°C                       |
| Temperature °F      | -4°F to 1832°F                        |
| Diode test          | 0.3 mA typical 3.2V DC                |
| Other Information   |                                       |
| Clamp Jaw Size      | 35mm                                  |
| Power supply        | 3 x 9 AAA alkaline battery (supplied) |
| Dimensions          | 250 x 78 x 40 mm                      |
| Weight              | 350g                                  |